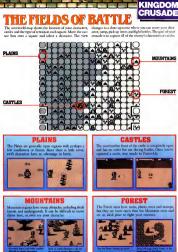

## THY KINGDOM FOR A GAME BOY

If chess were truly a battleground with mountains, castles, forests and combating armics, it might look something like Electro Brain's innovative strategy/action game. Kingdom Crusade. You'll zoom in from the squares of the strategic overworld map to control individual characters as they seek to control individual characters as they seek to capture energy castles in personal combat. Archers, glants, wizards, knights, even the King and Queen enter the fray. In the forests and fields you will find Power-Ups and magic lients that may help or hinder your efforts. When you meet an enemy character, you'll be laumhed into an action battle: You can hide behind a tree, then jump out and attack with a sword or spell. The game options include a two-player, Game Link mode, three sizes of worlds and complete on-screen instructions. Now the battle begins.

## THE CRUSADERS THE KING

Your King has great strength for attacking memory and his armor is strong. His motion is harmpered in densely wooded areas such as the mountains, so try to pack battlefields in the other three areas. He is a particularly effective fighter against the enemy Opeen

and Wizard due to his defensor, and offen sive strengths. His jumping power is also highly rated, making him valuable in the Forest and Plains areas. When the Kine is matched against swifter opponents, use many spells to attack from a safe distance.

### THE OUEEN

The Qneen can attack with great speed and medium strength and her magic attack takes she can jump well, making her a formidable opponent in the Plains and Forest, especially against slower characters such as the Gaart. Unfortunately, her other attributes are of while her attack power is being restored.

a while to build back up between shots. With the Queen, try attacking over a long distance. This will give her the chance to dodge

The Witteed's greatest advantage is that he can strategy. This sort of strategy works best against attack often and swiftly. His speed is only the big fighters like the Paladin and Giant. His

THE WIZARD medium, but you can still employ a hat and you historic disadvantage is his work defense.

Although the Knight we hrmed too pronging a sword and therefore must fight all his burles at close range, he has superior armor and attacking strength He is one of the two characters that moves well in the Mountain acc. Since the Knight has no wellnesses, you can feel confident using tim against any opponent. Knights are a good choice for capturing entry capite.

## THE PALADIN

The Palidin is slow, especially in the Mountains, but he is well-sounded in most other areas, making him a good choice against strong righters and then holding them against all children loggers. You might also consider lowing him behand the hases to proter your catter wat readers than estimated they may also the same tracks.

### THE BOWMAN

The Bowman is the fastest warroe in the Plains, and the best pumper He can get in several shows while the energy only has time to attack ence, Use him as a scora, staying on the Plains and in the Foeric while postering energy territory. His armor is almost nonexistent, so you'll have to keep moving and shoeting.

GAME BOY

The Garm at dow, but has Boulderbrowing attack is very powerful. Two or three has will delot most memory and the second second second a bet of abase from memory would be able to throw boulders while strying able to throw boulders while strying after from handstochard attacks Magac is more difficult to dogle, but maga users yead to be week.